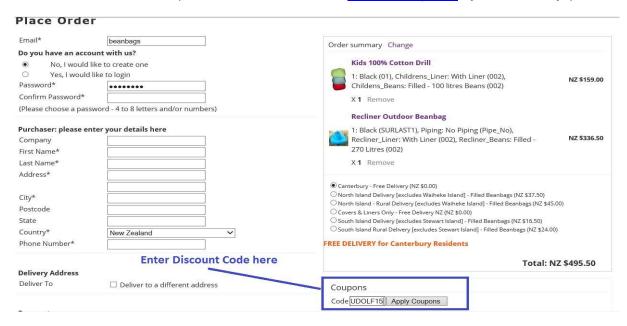

**Buying two** - If you purchase two bean bags, enter code **RUDOLF15** in the Coupon field of the shopping cart and it will automatically deduct 15% discount off on the liner and beans

**Buying three** - If you purchase three bean bags, enter code **3WISEMEN15** in the Coupon field of the shopping cart and it will automatically deduct 20% discount off on the liner and beans