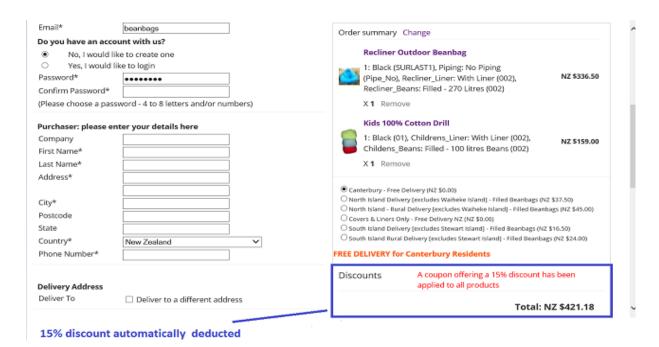

**Buying two** - If you purchase two bean bags, enter code **RUDOLF15** in the Coupon field of the shopping cart and it will automatically deduct 15% discount off on the liner and beans

**Buying three** - If you purchase three bean bags, enter code **3WISEMEN15** in the Coupon field of the shopping cart and it will automatically deduct 20% discount off on the liner and beans